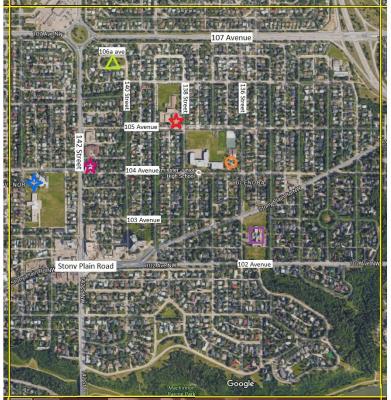

## Neighbourhood Map Legend:

Glenora Childcare Society

Teddy Bear Park/Circle

O Glenora Park (Community League)

Glenora Elementary School

ጵ Faith Community Church (OSC)

Grovenor Park